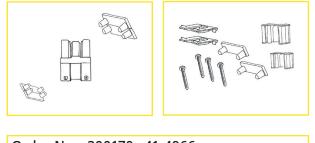

**Order-No.: 300170 - 41-4966** Short-Desc.: MSDS-ZT

**Order-No.: 300171 - 41-4988** Short-Desc.: MSDS-MZ

## Scope of delivery

1 x double connector

- for direct connection of two system modules
- 1 x double cover and connection strip on top
- 1 x double connection strip at the bottom

## Modular socket system Mounting accessories MSDS-MZ

| Technical data                             |                |
|--------------------------------------------|----------------|
| colour:                                    | black / silver |
|                                            |                |
| Scope of delivery                          |                |
| 1 x end cap socket                         |                |
| 1 x end cap plug                           |                |
| 1 x cover strip single left                |                |
| 1 x cover strip single right               |                |
| 2 x locking clip                           |                |
| 4 x screw lens head cross slot 30 x 3.0 mm |                |
|                                            |                |