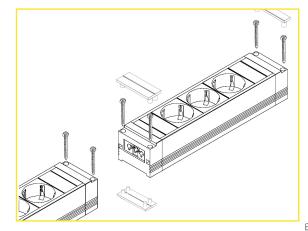

Building Biology Products and services

- mounting accessories for modular socket system MSDS
- for connecting several modules directly to each other, using double couplers and double cover and connecting strips
- simple cover strips and end caps to prevent dust ingress in exposed plug or socket
- single-screw fastening for flat under-table or wall mounting
- locking clip as replacement or exchange