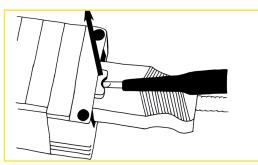

Building Biology Products and services

- mounting accessories for modular socket system MSDS
- for connecting several modules directly to each other, using double couplers and double cover and connecting strips
- simple cover strips and end caps to prevent dust ingress in exposed plug or socket
- single-screw fastening for flat under-table or wall mounting
- locking clip as replacement or exchange