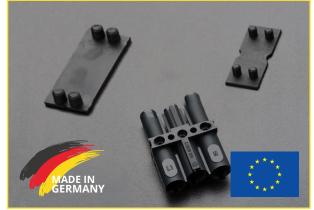

## Modular socket system

Mounting accessories MSDS-ZT

| Technical data            |                         |
|---------------------------|-------------------------|
| colour:                   | black                   |
| operating voltage: (max.) | 250 VAC / 50Hz          |
| load: (max.)              | 16A acc. IEC 884        |
| protection class:         | 1 (with grounding wire) |

## Scope of delivery

1 x double connector

- for direct connection of two system modules
- 1 x double cover and connection strip on top
- 1 x double connection strip at the bottom

## Modular socket system Mounting accessories MSDS-MZ

| Technical data                             |                |
|--------------------------------------------|----------------|
| colour:                                    | black / silver |
|                                            |                |
| Scope of delivery                          |                |
| 1 x end cap socket                         |                |
| 1 x end cap plug                           |                |
| 1 x cover strip single left                |                |
| 1 x cover strip single right               |                |
| 2 x locking clip                           |                |
| 4 x screw lens head cross slot 30 x 3.0 mm |                |
|                                            |                |