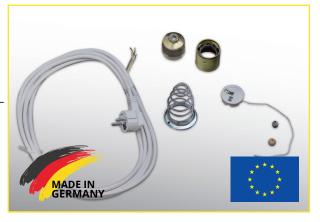

## Scope of delivery

- 1 x shielded appliance connection cable 400 cm Ø 6.6 mm  $\pm$  0.2 mm white GAL 4.0 ws 41-2920
- 1 x socket E27 lower part -Blind hole thread 10 mm fine
- 1 x contact block E27 with 2-pole pull switch
- 1 x pull cord with wooden ball and stainless steel spring
- 1 x shade basket E27 with mounting ring