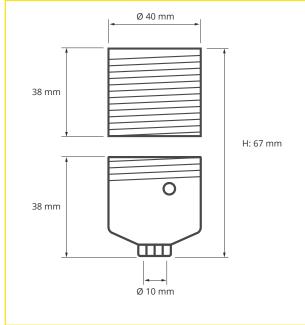

Order-No.: 730257 - 41-5888

dry indoor rooms. No outdoor use!

Short-Desc.: LA-ES-STE

Frame top & bottom part - H = Screwed together height

730257-DATA.GLEU-V2.0.1-040722