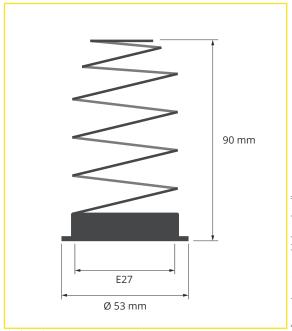

ection class:                     | 1 (with grounding wire)                                                    |
| shielding alternating electric field: | shielded mains cable<br>(aluminium tape, two-<br>wire, shielding basket)   |
| shielding basket:                     | spiral stainless steel with<br>screw ring E27                              |
| shielding alternating magnetic field: | cable lay 10 (individual<br>wires twisted together ten<br>times per metre) |

## Scope of delivery

- 1 x shielded appliance connection cable 400 cm Ø 6.6 mm  $\pm$  0.2 mm white GAL 4.0 ws 41-2920
- 1 x socket E27 lower part -Blind hole thread 10 mm fine
- 1 x contact block E27 with 2-pole pull switch
- 1 x pull cord with wooden ball and stainless steel spring
- 1 x shade basket E27 with mounting ring



Shade basket to screw onto E27 socket